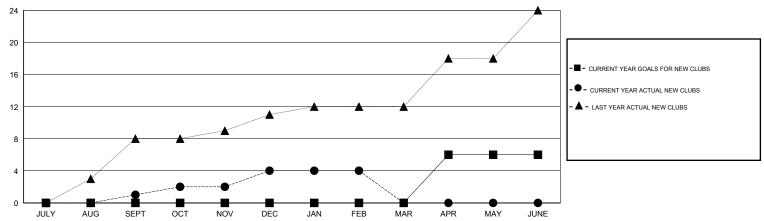

## LOCATION INDIA

GMT CA 6

|                       |                  | Clubs               |                            |                             |                       |                    | Members                    |                              |                             |
|-----------------------|------------------|---------------------|----------------------------|-----------------------------|-----------------------|--------------------|----------------------------|------------------------------|-----------------------------|
| RESULTS FOR 2013-2014 |                  |                     |                            |                             | RESULTS FOR 2013-2014 |                    |                            |                              |                             |
| QUARTER               | NEW CLUB<br>GOAL | ACTUAL NEW<br>CLUBS | ACTUAL<br>DROPPED<br>CLUBS | ACTUAL NET<br>GAIN/<br>LOSS | QUARTER               | NEW MEMBER<br>GOAL | ACTUAL TOTAL MEMBERS ADDED | ACTUAL<br>DROPPED<br>MEMBERS | ACTUAL NET<br>GAIN/<br>LOSS |
| JULY/AUG/SEPT         | 0                | 1                   | 0                          | 1                           | JULY/AUG/SEPT         | 0                  | 100                        | 36                           | 64                          |
| OCT/NOV/DEC           | 0                | 3                   | 3                          | 0                           | OCT/NOV/DEC           | 0                  | 491                        | 178                          | 313                         |
| JAN/FEB/MAR           | 0                | 0                   | 0                          | 0                           | JAN/FEB/MAR           | 0                  | 1,203                      | 55                           | 1,148                       |
| APR/MAY/JUNE          | 6                | 0                   | 0                          | 0                           | APR/MAY/JUNE          | 500                | 0                          | 0                            | 0                           |